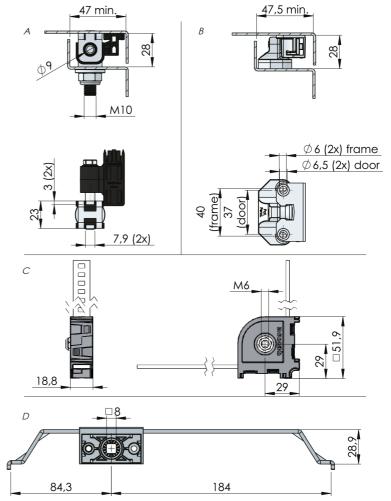

| P/N       | Description                                                                    | Drawing |
|-----------|--------------------------------------------------------------------------------|---------|
| 131105    | Control mechanism                                                              | D       |
| 131108    | Latching point - frame part and door part included (both for bolt-on mounting) | В       |
| 132107-06 | Latching point - bolt-on frame part with weld-on door part                     | А       |
| 135001    | Corner control mechanism                                                       | С       |